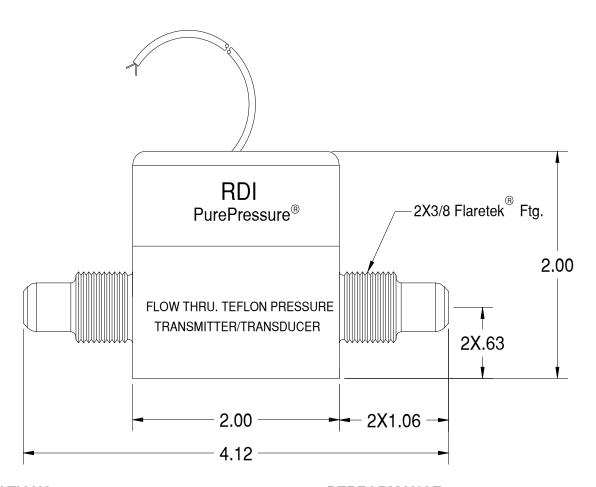

# RDI ENGINEERING P/N 8200-00 PURPRESSURE TEFLON PRESSURE TRNASMITTER/TRANSDUCER

### **FEATURES:**

All Interior Wetted Surface, PTFE Teflon All Exterior Surface PTFE Teflon Zero Deal Volume High Acuracy Light Weight

### **OPERATING:**

Input Power: 13 to 32 VDC (Current Output)
Insulation Resistance: >500 MegOhm @ 50VDC

Pressure Range: 0-60 psig

Proof Pressure: 150% of rated Range